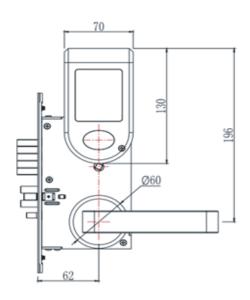

when access is not authorized
- · Multi-management

| Technical Specification |                                |
|-------------------------|--------------------------------|
| Model                   | KB-SL03HG                      |
| Card                    |                                |
| Card Type               | Mifare 1(13.56MHz)             |
| Working voltage         | DC6V, alkaline battery (4 pcs) |
| Power Consumption       | Static<20uA, Dynamic<200uA     |
| Working Environment     | -30°C~+60°C, 10%~80% RH        |
| Lock case               | SUS304 Stainless steel         |
| Door thickness          | 40mm~70mm                      |
| Package size            | 375*210*140mm                  |
| Weight                  | 2.7Kg                          |

## Dimensions