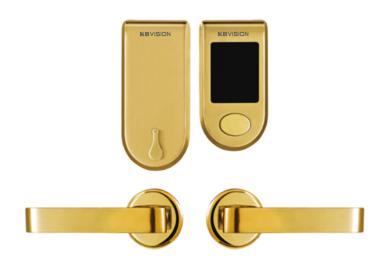

## **KB**VISION

## KB-SL03HG

Hotel Electronic Lock

## FeaturesStainless

- $\bullet$  Stainless steel panels and handles, sturdy and durable  $\cdot$  RF card
- · Spare mechanical keys solve any emergency
- Lock failure/ Low voltage alarm
- · Wireless installation
- $\cdot$  The handle turns freely when access is not authorized
- · Multi-management