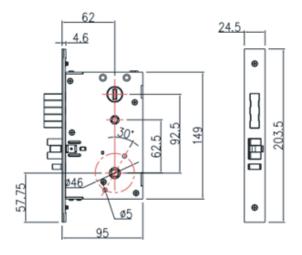

en access is not authorized
- · Multi-management

| Technical Specification |                                |
|-------------------------|--------------------------------|
| Model                   | KB-SL03HG                      |
| Card                    |                                |
| Card Type               | Mifare 1(13.56MHz)             |
| Working voltage         | DC6V, alkaline battery (4 pcs) |
| Power Consumption       | Static<20uA, Dynamic<200uA     |
| Working Environment     | -30°C~+60°C, 10%~80% RH        |
| Lock case               | SUS304 Stainless steel         |
| Door thickness          | 40mm~70mm                      |
| Package size            | 375*210*140mm                  |
| Weight                  | 2.7Kg                          |

## Dimensions