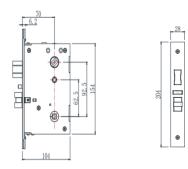

ot \, \mathsf{Multi}\text{-}\mathsf{management}$

| Technical Specification |                                |
|-------------------------|--------------------------------|
| Model                   | KB-SL02HS                      |
| Card                    |                                |
| Card Type               | Mifare 1(13.56MHz)             |
| Working voltage         | DC6V, alkaline battery (4 pcs) |
| Power Consumption       | Static<20uA, Dynamic<200uA     |
| Working Environment     | -30°C~+60°C, 10%~80% RH        |
| Lock case               | SUS304 Stainless steel         |
| Door thickness          | 40mm~70mm                      |
| Package size            | 375*210*140mm                  |
| Weight                  | 2.7Kg                          |

## Dimensions