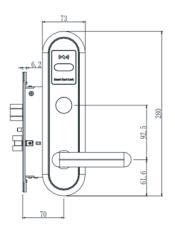

cdot \, \mathsf{Multi}\text{-}\mathsf{management}$

| Technical Specification |                                |
|-------------------------|--------------------------------|
| Model                   | KB-SL02HS                      |
| Card                    |                                |
| Card Type               | Mifare 1(13.56MHz)             |
| Working voltage         | DC6V, alkaline battery (4 pcs) |
| Power Consumption       | Static<20uA, Dynamic<200uA     |
| Working Environment     | -30°C~+60°C, 10%~80% RH        |
| Lock case               | SUS304 Stainless steel         |
| Door thickness          | 40mm~70mm                      |
| Package size            | 375*210*140mm                  |
| Weight                  | 2.7Kg                          |

## Dimensions