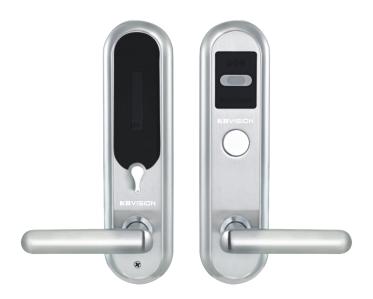

## KB-SL02HS

Hotel Electronic Lock

## **Features**

- Stainless steel panels and handles, sturdy and durable
- $\cdot \ \mathsf{RF} \ \mathsf{card}$
- · Spare mechanical keys solve any emergency
- · Lock failure/ Low voltage alarm
- · Wireless installation
- · The handle turns freely when access is not authorized
- $\cdot \, \mathsf{Multi}\text{-}\mathsf{management}$