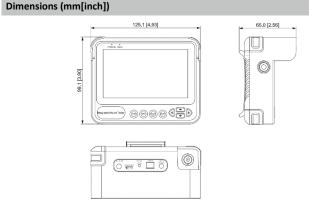

| Port                  |                                                                                                     |  |
|-----------------------|-----------------------------------------------------------------------------------------------------|--|
| Power                 | 1 power out, 12V/1A DC                                                                              |  |
| Audio                 | 1 audio input                                                                                       |  |
| USB                   | 1 USB micro-B, charging/data                                                                        |  |
| RS-485                | 1                                                                                                   |  |
| Power                 |                                                                                                     |  |
| Charging              | Micro USB 5V/1A                                                                                     |  |
| Battery               | 2* 18650 lithium iron batteries, up to 14.8Wh, working about 8 hours                                |  |
| Environment           |                                                                                                     |  |
| Operating Temperature | -10°C to +55°C (+14°F to +131°F)                                                                    |  |
| Operating Humidity    | 30%–95% (RH)                                                                                        |  |
| Structure             |                                                                                                     |  |
| Appearance Color      | Yellow                                                                                              |  |
| Dimensions            | 125.0 mm $\times$ 100.0 mm $\times$ 65.0 mm (4.92" $\times$ 3.94"× 2.56") (L $\times$ W $\times$ H) |  |
| Net Weight            | 0.34 kg (0.75 lb)                                                                                   |  |
| Gross Weight          | 0.74 kg (1.63 lb)                                                                                   |  |
| Dimensions (mmlinshl) |                                                                                                     |  |